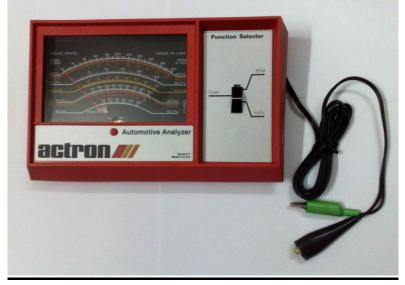

## **ACTRON AUTOMOTIVE ANALYZER MODEL: 617**

## **Description**

- ➤ Allow performance of basic tune-up and electrical system tests (RPM, Dwell, & Volts)
- Works on 4, 6 and 8 cylinder engines with breaker point and electronic ignition.
- > Direct reading scales for all function.
- ➤ High impact Styrene housing with grease, Oil, and static resistant glass lens.
- > Six Inch Jeweled D'arsonval meter for accuracy and easy reading.
- > Zero adjuster.
- > Six foot leads with color coded insulated connectors.
- ➤ All necessary adaptors and accessories included.
- > Solid state circuitry for reliability and long life.
- > Illustrated step-by-step instruction manual.

## **FUNCTIONS**

- **TACH: 0 2000, 0 2500, 0 4000**
- $\rightarrow$  Dwell : 0 45°, 0 60°, 0 90°
- ➤ Volts : 0 16